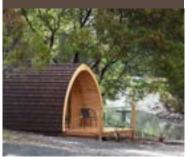

# THE MID POD

# **FEATURES**

- External light x 1
- French door x 1

• Awning window x 1

• Internal light x 3

A range of optional internal fittings and fitouts available on request.

Carpet/vinyl flooring

· Porch decking

- General purpose outlet x 2 • TV antenna outlet x 1
- Carpet/vinyl flooring
- Porch decking