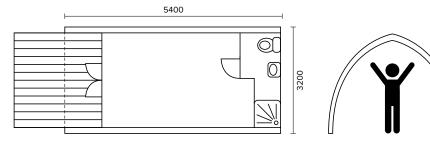

# THE **MEGA POD**

# **FEATURES**

- External light x 1
- French door x 1

• Internal light x 5

- TV antenna outlet x 1 • Awning window x1
  - Fully self-contained ensuite with toilet, shower and basin

• General purpose outlet x 4

- Carpet/vinyl flooring
- Porch decking
- LPG instantaneous hot water system

2800

A range of optional internal fittings and fitouts available on request.

# DIMENSIONS EXTERNAL

5.4m x 3.2m x 2.8m

INTERNAL 4.3m x 3.0m x 2.4m SLEEPS