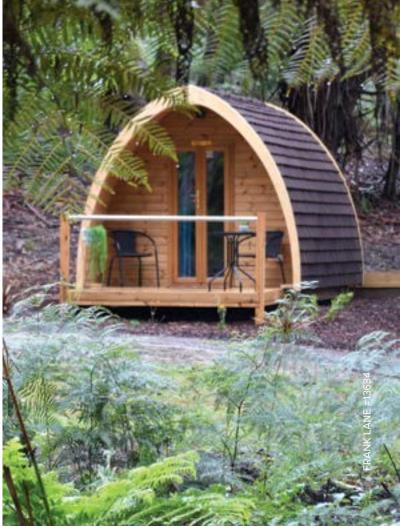

# THE STANDARD POD

# **FEATURES**

• External light x 1 • French door x 1

• Awning window x1

- Internal light x 2
- General purpose outlet x 1
- TV antenna outlet x 1
- A range of optional internal fittings and fitouts available on request.

# DIMENSIONS

EXTERNAL 3.9m x 2.6m x 2.4m INTERNAL

2.9m x 2.4m x 2.1m SLEEPS