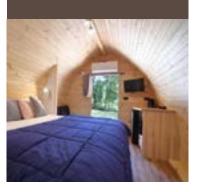

# THE **MEGA POD**

# **FEATURES**

- External light x 1
- French door x 1

• Internal light x 5

- TV antenna outlet x 1 • Awning window x1
  - Fully self-contained ensuite with toilet, shower and basin

• General purpose outlet x 4

- Carpet/vinyl flooring
- Porch decking
- LPG instantaneous hot water system

2800

A range of optional internal fittings and fitouts available on request.