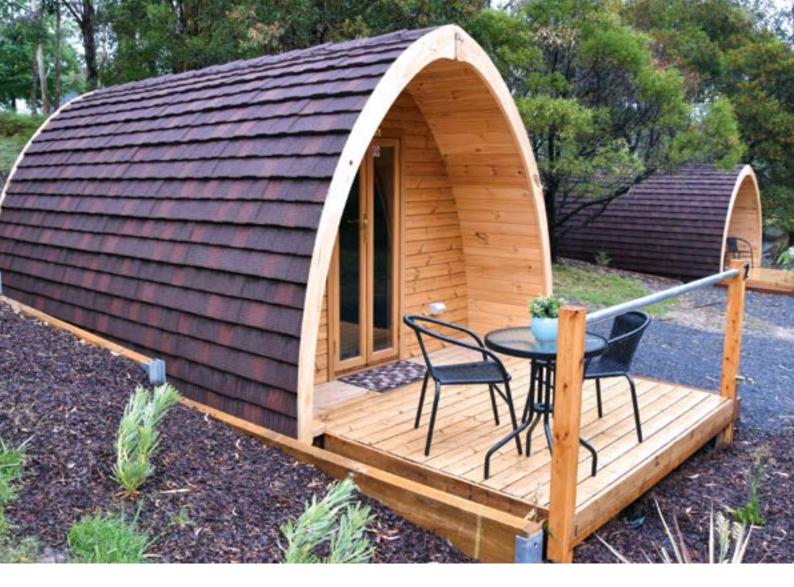

# THE STANDARD POD

# **FEATURES**

• External light x 1 • French door x 1

• Awning window x1

- Internal light x 2
- General purpose outlet x 1
- TV antenna outlet x 1
- A range of optional internal fittings and fitouts available on request.

# DIMENSIONS

EXTERNAL 3.9m x 2.6m x 2.4m INTERNAL

2.9m x 2.4m x 2.1m SLEEPS