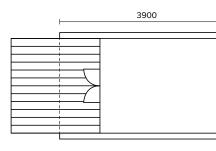

competitive advantage for your park by providing a real point of difference.

#### WHICH POD TO CHOOSE?

We have an eco-friendly Park Pod to suit the needs of your park, from the Standard Pod, Family Pod to the Mega Pod, the choice is yours. Park Pods are built in accordance with the Residential Tenancies (*Caravan Parks & Moveable Dwellings Regulations and Standards*) Regulations 2010.

**PARK PODS** are proudly manufactured in Australia by Park Pods (Australasia) Pty Ltd - under exclusive Patent Licence issued by Newfoundland Lodges Ltd (UK).



# THE STANDARD POD

# **FEATURES**

• External light x 1 • French door x 1

• Awning window x1

- Internal light x 2
- General purpose outlet x 1
- TV antenna outlet x 1
- A range of optional internal fittings and fitouts available on request.





# DIMENSIONS

EXTERNAL 3.9m x 2.6m x 2.4m INTERNAL

2.9m x 2.4m x 2.1m SLEEPS





# DIMENSIONS

EXTERNAL 5.0m x 2.8m x 2.7m INTERNAL

3.9m x 2.6m x 2.4m SI FFPS



# THE MID POD

# **FEATURES**

- External light x 1
- French door x 1

• Awning window x 1

• Internal light x 3

A range of optional internal fittings and fitouts available on request.

Carpet/vinyl flooring

· Porch decking

- General purpose outlet x 2 • TV antenna outlet x 1
- Carpet/vinyl flooring
- Porch decking







# THE **MEGA POD**

# **FEATURES**

- External light x 1
- French door x 1

• Internal light x 5

- TV antenna outlet x 1 • Awning window x1
  - Fully self-contained ensuite with toilet, shower and basin

• General purpose outlet x 4

- Carpet/vinyl flooring
- Porch decking
- LPG instantaneous hot water