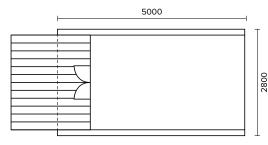

sive Patent Licence issued by Newfoundland Lodges Ltd (UK).



# THE STANDARD POD

# **FEATURES**

• External light x 1 • French door x 1

• Awning window x1

- Internal light x 2
- General purpose outlet x 1
- TV antenna outlet x 1
- A range of optional internal fittings and fitouts available on request.





# DIMENSIONS

EXTERNAL 3.9m x 2.6m x 2.4m INTERNAL

2.9m x 2.4m x 2.1m SLEEPS





# DIMENSIONS

EXTERNAL 5.0m x 2.8m x 2.7m INTERNAL

3.9m x 2.6m x 2.4m SI FFPS



# THE MID POD

# **FEATURES**

- External light x 1
- French door x 1

• Awning window x 1

• Internal light x 3

A range of optional internal fittings and fitouts available on request.

Carpet/vinyl flooring

· Porch decking

- General purpose outlet x 2 • TV antenna outlet x 1
- Carpet/vinyl flooring
- Porch decking







# THE **MEGA POD**

# **FEATURES**

- External light x 1
- French door x 1

• Internal light x 5

- TV antenna outlet x 1 • Awning window x1
  - Fully self-contained ensuite with toilet, shower and basin

• General purpose outlet x 4

- Carpet/vinyl flooring
- Porch decking
- LPG instantaneous hot water system

2800

A range of optional internal fittings and fitouts available on request.



# DIMENSIONS EXTERNAL

5.4m x 3.2m x 2.8m

INTERNAL 4.3m x 3.0m x 2.4m SLEEPS



# P A R K P O D S

# WHERE ARE PARK PODS?

Eco-friendly Park Pods are new to Australia but are well established in the UK and Ireland. There are also Park Pods in use right across Europe, Canada and New Zealand.







#### **CONTACT US**

Park Pods (Australasia) Pty Ltd (ACN 615 991 832) Trading as Park Pods (ABN 846 1