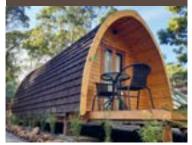

# THE STANDARD POD

# **FEATURES**

• External light x 1 • French door x 1

• Awning window x1

- Internal light x 2
- General purpose outlet x 1
- TV antenna outlet x 1
- A range of optional internal fittings and fitouts available on request.

# DIMENSIONS

EXTERNAL 3.9m x 2.6m x 2.4m INTERNAL

2.9m x 2.4m x 2.1m SLEEPS