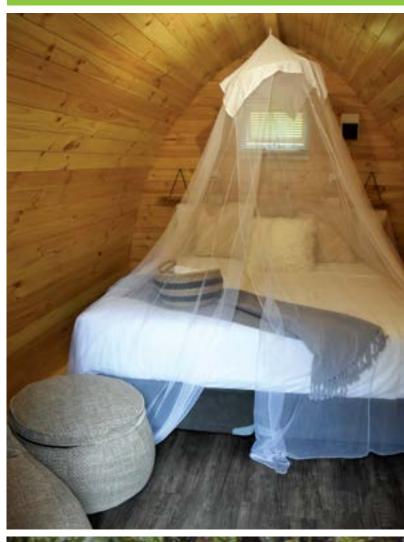

# THE **MEGA POD**

# **FEATURES**

- External light x 1
- French door x 1

• Internal light x 5

- TV antenna outlet x 1 • Awning window x1
  - Fully self-contained ensuite with toilet, shower and basin

• General purpose outlet x 4

- Carpet/vinyl flooring
- Porch decking
- LPG instantaneous hot water system

2800

A range of optional internal fittings and fitouts available on request.